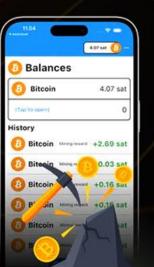

#### **Bitcoin Mining Wallet**

**Bitcoin Mining wallet** 

Mining is the process of creating new cryptocurrencies that are added to the blockchain. Powerful hardware such as ASICs are used to perform complex calculations which then generate bitcoins as a reward. These machines are guite expensive and require technical

These machines are quite expensive and require technical knowledge and space.

Bitcoin Mining Card Platform provides miners with state of the art hardware powered by over 1.2 Megawatts of solar power. Currently we have a total of 27,000 Bitcoin mining devices producing 3.78 EH/s. Therefore you can receive 5% - 7% monthly Just for one year.