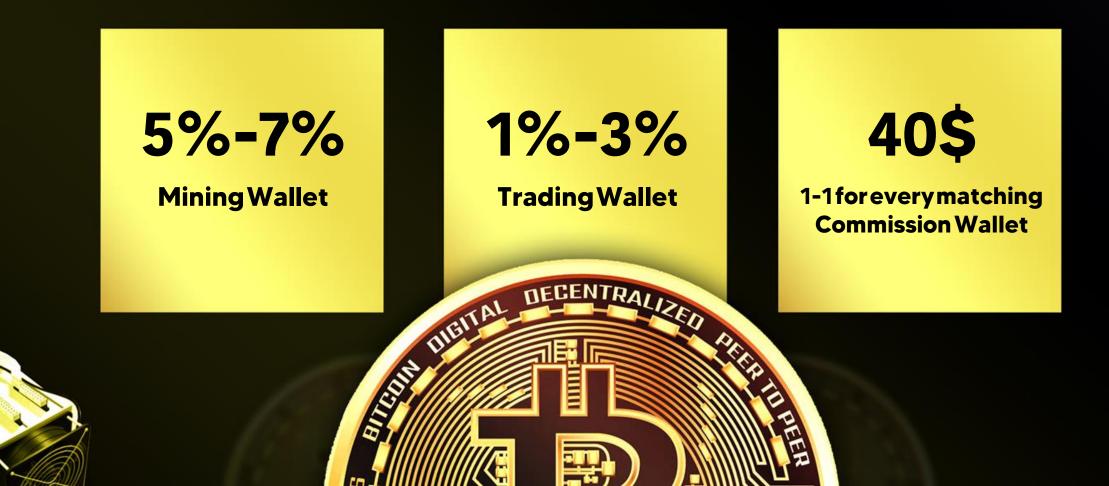

These machines are quite expensive and require technical knowledge and space.

Bitcoin Mining Card Platform provides miners with state of the art hardware powered by over 1.2 Megawatts of solar power. Currently we have a total of 27,000 Bitcoin mining devices producing 3.78 EH/s. Therefore you can receive 5% - 7% monthly Just for one year.

Trading bitcoin is very risky And almost 97% of people do not have access to correct data and correct news Most of them lose all their money after two years. In this platform, we reduced this risk to zero and we consider 1%-3% risk-free provisions for our customers monthly according to the terms of Bitcoin.

#### **Commission Wallet**

Receive a 40 \$ for every Matching 1-1

For example :

Your Left leg is 500 packages sale and your Right leg 600 packages , So in this case you will get a Network Bonus of 20000\$