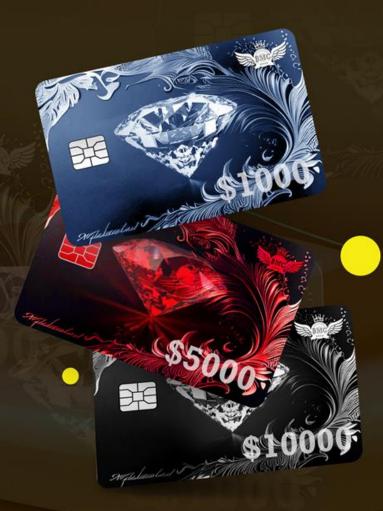

#### Simple, Red, Black Diamond

#### **Gold and Diamond**

If you buy One of these packages, every months the capping will go up. In first capping you will receive 1500\$ And in others capping it will go up to 9000\$ per month.

#### **Redand Black Diamond**

If you buy One of these packages, every months the capping will go up. In first capping you will receive 1500\$ And in others capping it will go up to Unlimited per month. Bitcoin mining requires powerful hardware such as ASICS <GPU to platform complex calculations in order to generate Bitcoin as a reward.