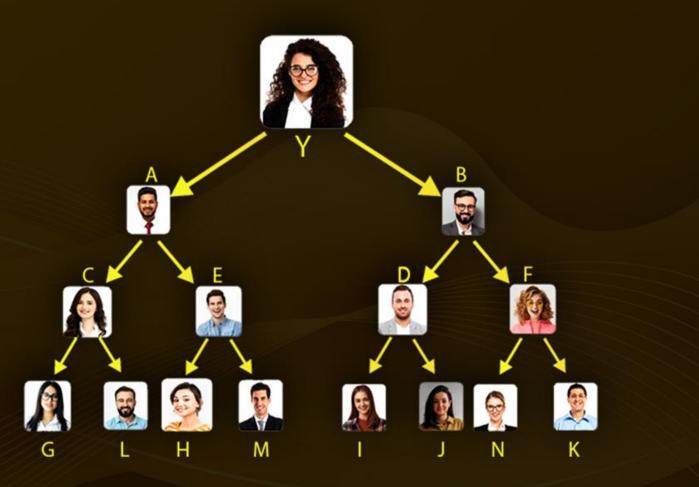

#### **Commission Wallet**

Receive a 40 \$ for every Matching 1-1

For example :

Your Left leg is 500 packages sale and your Right leg 600 packages , So in this case you will get a Network Bonus of 20000\$

## Bronze

Receive 1%- 3% Interest from Trading wallet monthly (According to the closing of the monthly bitcoin candle in the Binance exchange).

Receive 40\$ for 1-1 matching from commission wallet.