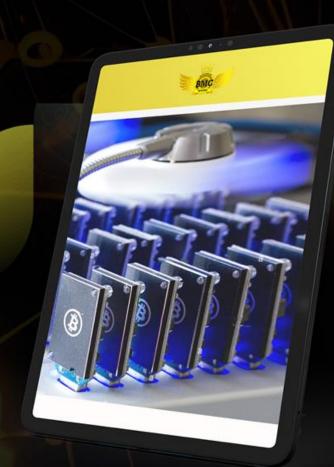

#### **Bitcoin Mining Wallet**

**Bitcoin Mining wallet** 

Mining is the process of creating new cryptocurrencies that are added to the blockchain. Powerful hardware such as ASICs are used to perform complex calculations which then generate bitcoins as a reward. These machines are guite expensive and require technical

These machines are quite expensive and require technical knowledge and space.

Bitcoin Mining Card Platform provides miners with state of the art hardware powered by over 1.2 Megawatts of solar power. Currently we have a total of 27,000 Bitcoin mining devices producing 3.78 EH/s. Therefore you can receive 5% - 7% monthly Just for one year.