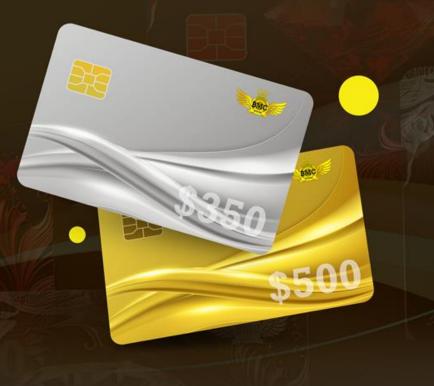

## Bronze

Receive 1%- 3% Interest from Trading wallet monthly (According to the closing of the monthly bitcoin candle in the Binance exchange).

Receive 40\$ for 1-1 matching from commission wallet.

#### **Silver and Gold**

Receive 5% - 7% from mining wallet (just first year )

Receive 1%- 3% Interest from Trading wallet monthly ( According to the closing of the monthly bitcoin candle in the Binance exchange)